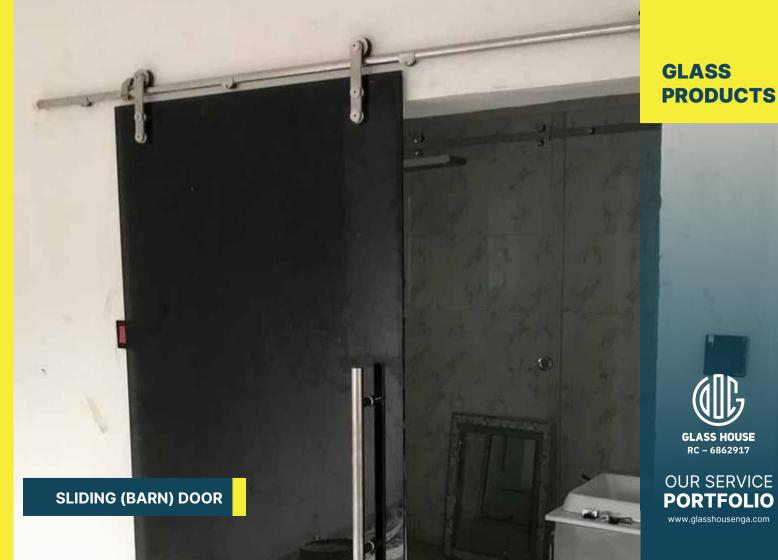

#### + Doors

- Swing (Pivot)
- Hinged
- Sliding (Barn)
- Collapsible
- Automated
- + Glass Walls
- + Curtain walls
- + Windows
- Casement
- Pivot
- Fixed