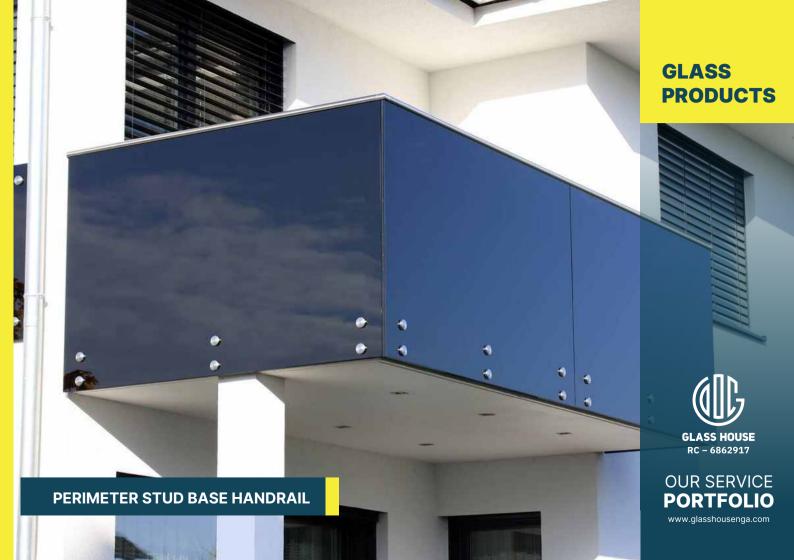

#### + Handrails

- Spigot base
- U-channel base
- Perimeter stud base
- Block and Cover base
- Stanchion base
- + Skylights