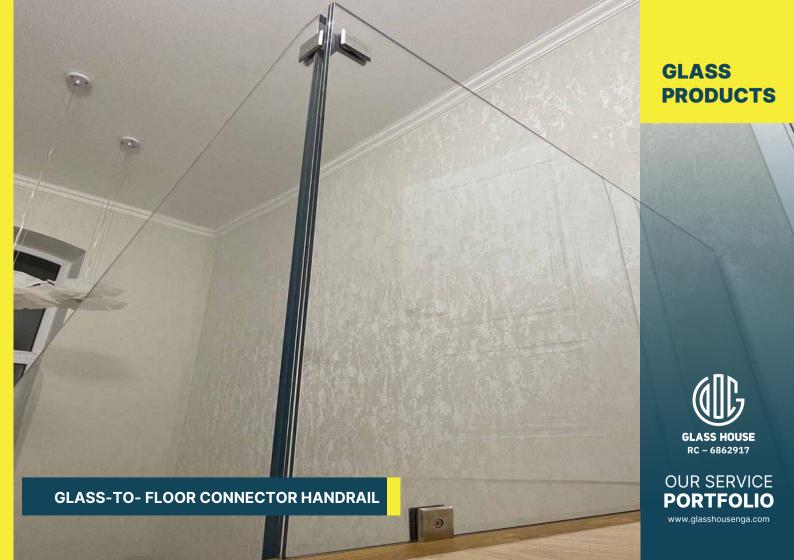

#### + Handrails

- Spigot base
- U-channel base
- Perimeter stud base
- Block and Cover base
- Stanchion base
- + Skylights