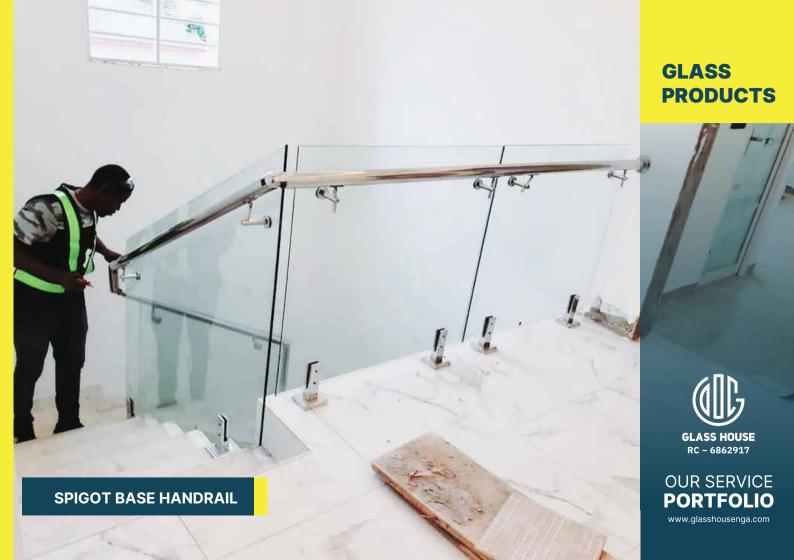

#### + Handrails

- Spigot base
- U-channel base
- Perimeter stud base
- Block and Cover base
- Stanchion base
- + Skylights