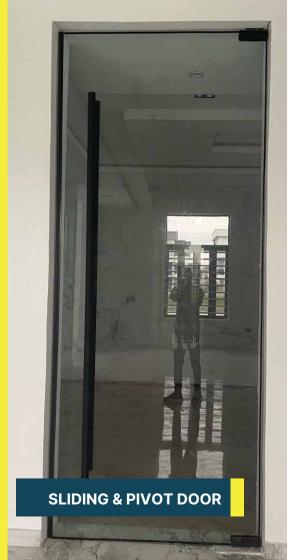

#### + Doors

- Swing (Pivot)
- Hinged
- Sliding (Barn)
- Collapsible
- Automated
- + Glass Walls
- + Curtain walls
- + Windows
- Casement
- Pivot
- Fixed