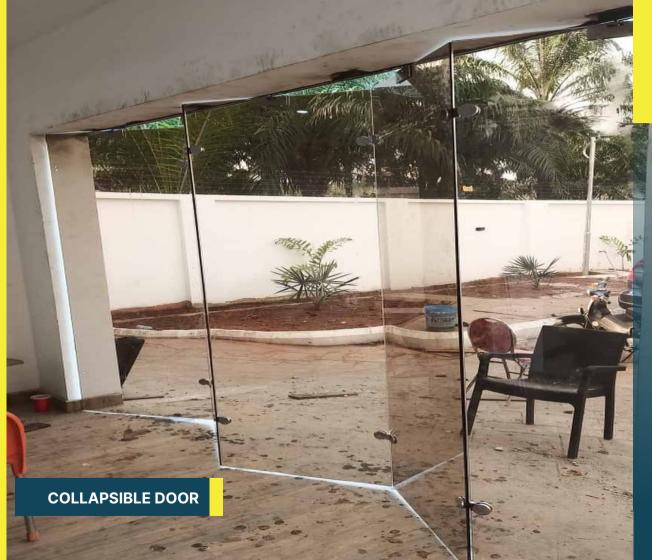

#### + Doors

- Swing (Pivot)
- Hinged
- Sliding (Barn)
- Collapsible
- Automated
- + Glass Walls
- + Curtain walls
- + Windows
- Casement
- Pivot
- Fixed